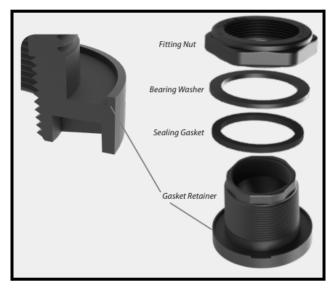

## **FEATURES**

- Retainer ring molded into each fitting prevents the sealing gasket from expanding or sliding out of position under compression
- Bearing washer insures even compression on the gasket and promotes sealing
- Each fitting features left hand compression threads to prevent loosening while installing mating fittings
- Internal threads feature female pipe threads and are provided on both sides of the fitting. Mating fittings can be installed on both sides of the installed fitting
- Sealing gaskets are produced from Santoprene Thermoplastic Rubber (TPR)
- Fitting compression nuts feature a specially designed cross-section to prevent distortion under load