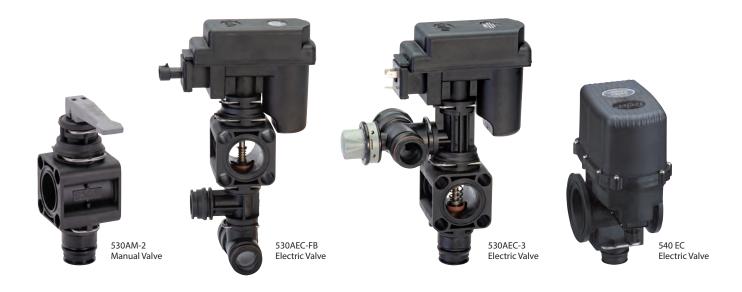

## **DirectoValve**<sup>®</sup> 500 SERIES

| MANUAL<br>SHUT OFF VALVES   | INLET                                          | OUTLET | FLOW RATE (GPM)* | MAX. PRESSURE (PSI) |
|-----------------------------|------------------------------------------------|--------|------------------|---------------------|
| 530AM, 2-Way                | LQC, QC, 50 Series Flange,<br>75 Series Flange | QC     | 10               | 300                 |
| 530AM, 3-Way                | LQC, QC, 50 Series Flange,<br>75 Series Flange | QC     | 10               | 300                 |
| ELECTRIC<br>SHUT OFF VALVES | INLET                                          | OUTLET | FLOW RATE (GPM)* | MAX. PRESSURE (PSI) |
| 530AEC, 2-Way               | LQC, QC, 50 Series Flange,<br>75 Series Flange | QC     | 10               | 300                 |
| 530AEC, 3-Way               | LQC, QC, 50 Series Flange,<br>75 Series Flange | QC     | 10               | 300                 |
| 530AEC, Flow Back           | LQC, QC, 50 Series Flange,<br>75 Series Flange | QC     | 10               | 300                 |
| 540EC                       | 75 Series Flange                               | QC     | 27               | 175                 |

## **DirectoValue**<sup>®</sup> 530 Series SAMPLE VALVE PART NUMBER