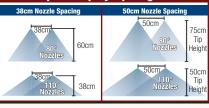

## **COMBO-JET® MR Series Specifications**

Approved for PWM Spray Systems Compatible with all PWM Spray systems/Hz.

Operating Pressure 30-100PSI

Flat Fan Nozzle Type Closed-Chamber, Pre-Orifice Drift Reduction