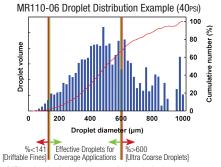

## **ASABE Spray Classification**

(ASABE S572.1 Standard)

Spray quality is categorized based on Dv0.1 and VMD droplet sizes.

Objective 3rd party testing data, from spray spectrum recording equipment (without wind tunnel use), has been used to classify spray quality for this chart. Chart shown includes spray quality at tested data points as well as extrapolated data points.

Fine (F) Medium (M) Coarse (C)

Very Coarse (VC) Extremely Coarse (XC)
Ultra Coarse (UC)

Tips sized up to 110-06 verified on Phase Doppler Particle Analyzer (PDPA); tips sized over 110-06 verified on Malvern.