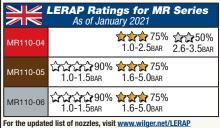

More information on LERAP certification, process, and the most up to date listing of approved nozzles and their ratings, is available from the Health and Safety Executive (HSE), also available online @

https://secure.pesticides.gov.uk/SprayEquipment

JKI Nozzle Ratings for MRs

**COMBO-JET® MR Pre-orifices - by size [Replacement Only]** 

| -005      | -0067     | -01      | -015      | -02      | -025      | -03      | -04      | -05      | -06      | -08      |          | -125      |          | -20      | -25      | -30      | -40      |
|-----------|-----------|----------|-----------|----------|-----------|----------|----------|----------|----------|----------|----------|-----------|----------|----------|----------|----------|----------|
| 40285-005 | 40285-007 | 40285-01 | 40285-015 | 40285-01 | 40285-025 | 40285-03 | 40285-04 | 40285-05 | 40285-06 | 40285-08 | 40285-10 | 40285-125 | 40285-15 | 40285-20 | 40285-25 | 40285-30 | 40285-40 |