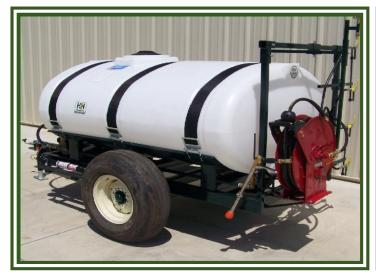

## POULTRY QUICK WASH

## Features/Options:

- Steel tubular and channel pulltype frame on 11L implement tires
- 500 gallon elliptical poly tank
- 700 PSI PTO-driven diaphragm pump
- Return agitation
- Cut offs on 4 completely adjustable nozzles for side wall cleaning
- Double nozzles for overhead cleaning or applying disinfectant to floor
- Retractable reel with 60' of hose
- Turbine handgun
- PTO shaft
- Pin type hitch
- Jack stand
- Adjustable pressure regulator
- Glycerine filled gauge
- Two pump sizes