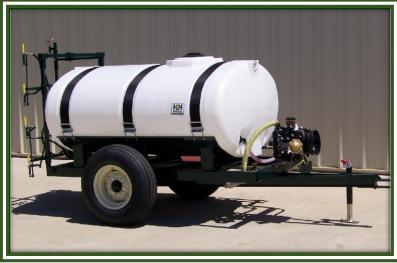

## POULTRY QUICK WASH

## Features/Options:

- Steel tubular and channel pulltype frame on 11L implement tires
- 500 gallon elliptical poly tank
- 700 PSI PTO-driven diaphragm pump
- Return agitation
- Cut offs on 4 completely adjustable nozzles for side wall cleaning
- Double nozzles for overhead cleaning or applying disinfectant to floor
- Retractable reel with 60' of hose
- Turbine handgun
- PTO shaft
- Pin type hitch
- Jack stand
- Adjustable pressure regulator
- Glycerine filled gauge
- Two pump sizes