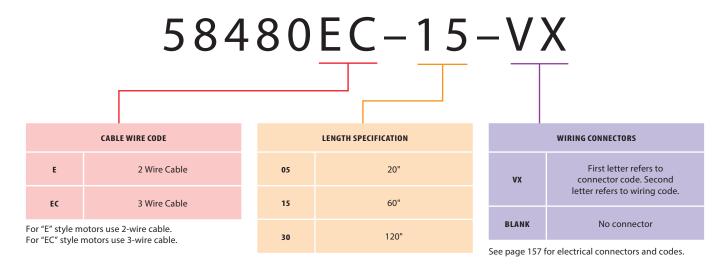

## **DirectoValve**° 430 SERIES



| SHUT OFF VALVES | INLET                | OUTLET | FLOW RATE (GPM)* | MAX. PRESSURE (PSI) |
|-----------------|----------------------|--------|------------------|---------------------|
| 430, Flowback   | 75 Series Flange, QC | QC     | 9.2              | 215                 |
| 430, 2-Way      | QC, 75 Series Flange | QC     | 11.7             | 215                 |
| 430, 3-Way      | QC, 75 Series Flange | QC     | 11.7             | 215                 |

Note: Flow rates are given for a single valve @ 5 PSI pressure drop and will vary based on the number of valves and inlet sizes.

CE



## **DirectoValue**<sup>®</sup> 430 Series SAMPLE VALVE PART NUMBER

## 437EC-3FBF75-D



## SAMPLE MINI-DIN CABLE ASSEMBLY PART CODE