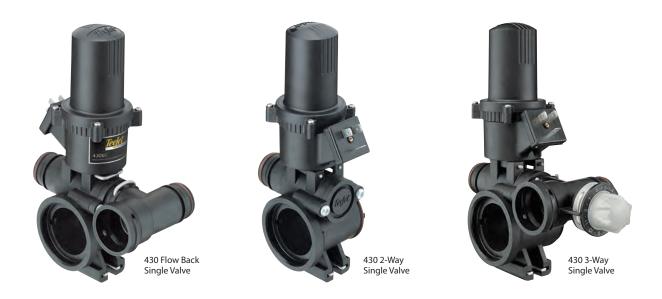

## **DirectoValve**° 430 SERIES

| SHUT OFF VALVES | INLET                | OUTLET | FLOW RATE (GPM)* | MAX. PRESSURE (PSI) |
|-----------------|----------------------|--------|------------------|---------------------|
| 430, Flowback   | 75 Series Flange, QC | QC     | 9.2              | 215                 |
| 430, 2-Way      | QC, 75 Series Flange | QC     | 11.7             | 215                 |
| 430, 3-Way      | QC, 75 Series Flange | QC     | 11.7             | 215                 |

## **DirectoValue**<sup>®</sup> 430 Series SAMPLE VALVE PART NUMBER