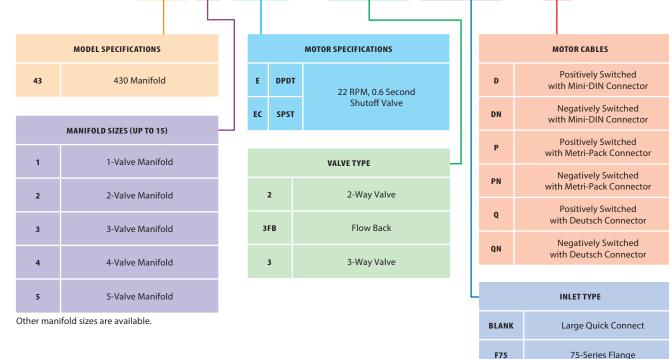

## **DirectoValue**<sup>®</sup> 430 Series SAMPLE VALVE PART NUMBER

## 437EC-3FBF75-D